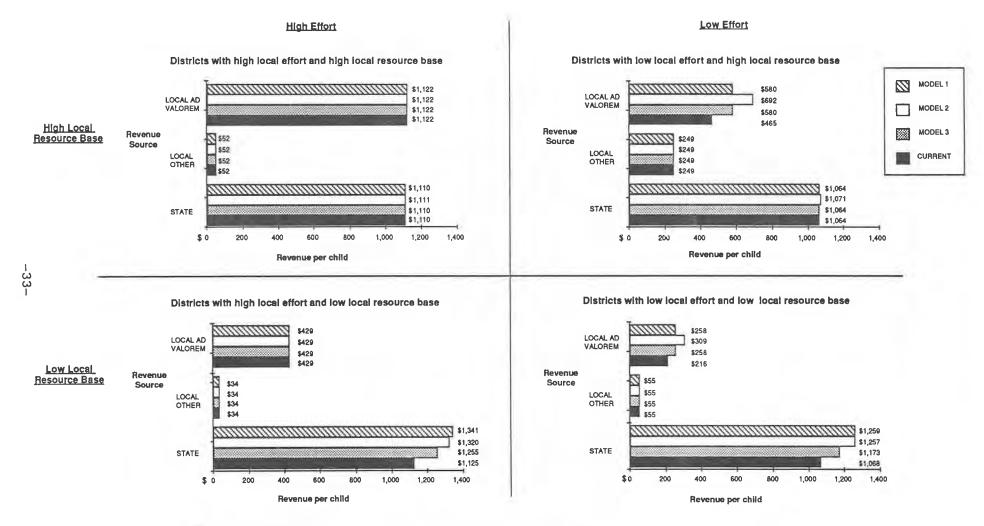

#### Conclusions From Models

Although PEER does not make formal recommendations concerning these options, some general conclusions can be made. Models 1 and 3 tend to provide funds to those districts which are most needy. Model 1 provides greater help, while Model 3 is less expensive to the state. Model 2 provides more aid overall, yet does not guarantee state grants will be awarded to the districts which have the lowest revenue per child from all local sources. However, in the long run, Model 4 is the most appropriate inasmuch as it is driven by the cost of educating students. The model is based on the funding level necessary to meet accreditation standards or, in other words, to provide an adequate education.