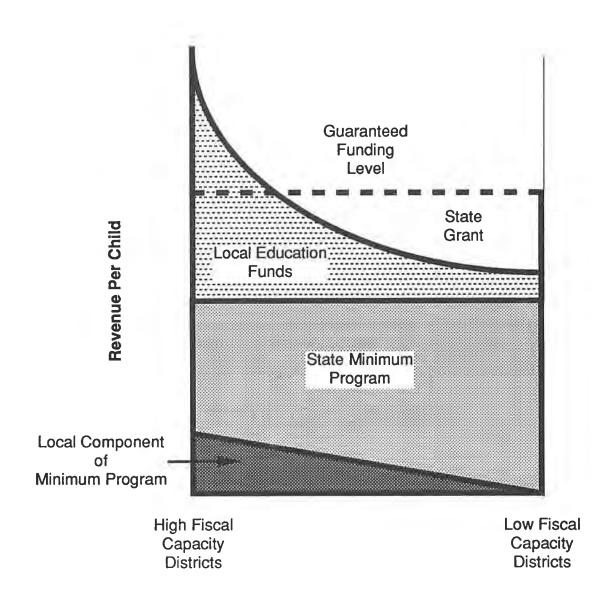

SOURCE: American Education Finance Association, 1986-87 Public School Financing Programs of the United States and Canada

all school districts a certain tax yield or tax base per pupil unit for each unit of local taxing effort. Such programs neutralize some or all of the effects of school districts' variance in wealth or fiscal capacity. An example of a guaranteed tax yield would be a state guaranteeing one hundred dollars per pupil in average daily attendance for each mill levied up to a maximum of twenty-five mills.