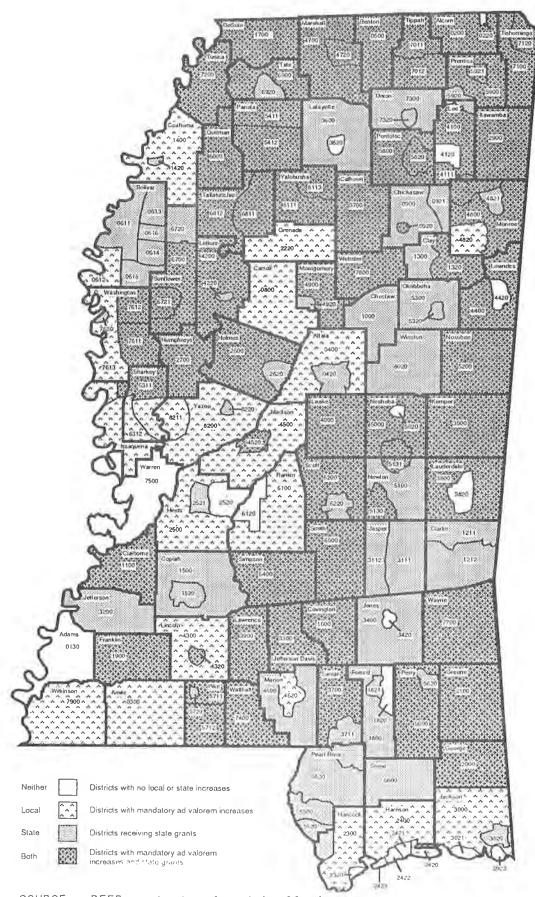

#### Conclusions From Models

Although PEER does not make formal recommendations concerning these options, some general conclusions can be made. Models 1 and 3 tend to provide funds to those districts which are most needy. Model 1 provides greater help, while Model 3 is less expensive to the state. Model 2 provides more aid overall, yet does not guarantee state grants will be awarded to the districts which have the lowest revenue per child from all local sources. However, in the long run, Model 4 is the most appropriate inasmuch as it is driven by the cost of educating students. The model is based on the funding level necessary to meet accreditation standards or, in other words, to provide an adequate education.