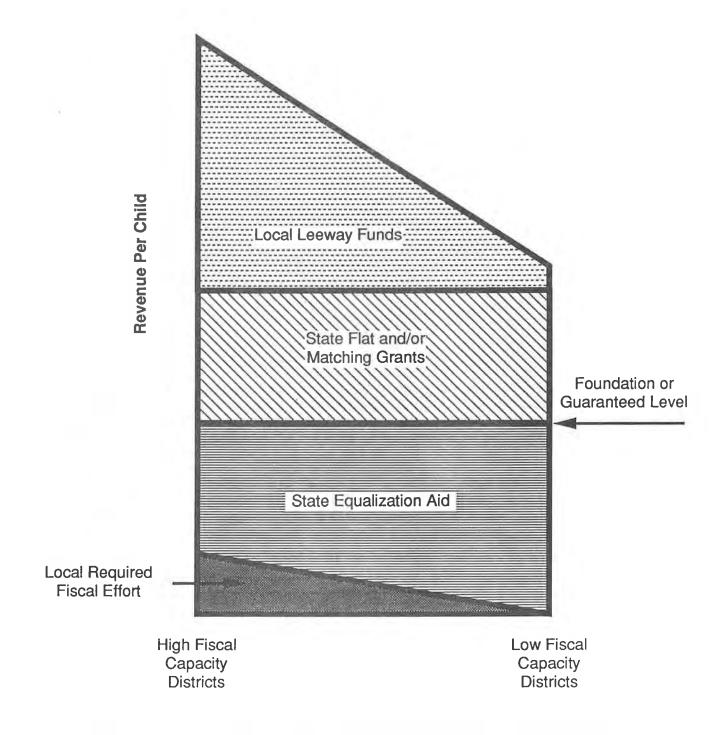

In addition to having a major type of primary and secondary education finance program, states usually employ other types of finance programs. Exhibit 2, page 5, illustrates a hypothetical funding system illustrative of most state primary and secondary educational funding systems. In addition to an equalization program the state has a grant program and local leeway funds which are spent at the discretion of the individual districts.

### **EXHIBIT 2**

# A STATE SYSTEM OF PUBLIC SCHOOL FINANCE: A COMMON EXAMPLE

Note: The above example of a state system of public school finance is not intended to be representative of any specific state.

SOURCE: American Education Finance Association, 1986-87 Public School Financing Programs of the United States and Canada