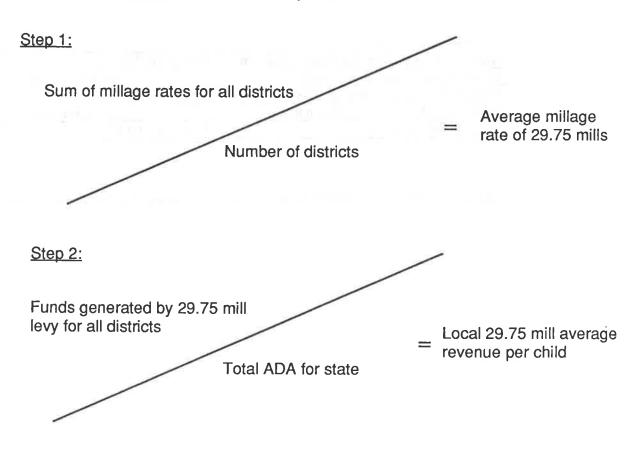

#### Model 1

This model requires a twenty-five-mill minimum local advalorem tax effort for each district and does not affect the Minimum Program. (Any additional millage is not part of this model.)

- 1. Determine the average revenue per child from the twenty-five-mill levy and other local funds.
- 2. Bring all districts up to this average.

### Model 2

This model requires a minimum local ad valorem tax effort by each district equal to the average local millage rate for all districts and does not affect the Minimum Program. (Any additional local millage is not a part of this model.)

1. Determine average local millage rate for all school districts.

- Determine the average revenue per child from the minimum ad valorem tax effort.
- 3. Bring all districts up to this average.