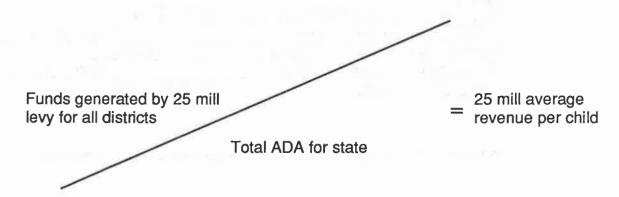

#### Model 1

This model requires a twenty-five-mill minimum local advalorem tax effort for each district and does not affect the Minimum Program. (Any additional millage is not part of this model.)

- 1. Determine the average revenue per child from the twenty-five-mill levy and other local funds.
- 2. Bring all districts up to this average.

- 1. Determine the average revenue per child from the twenty-five-mill levy.
- 2. Bring all districts up to an amount equal to this average less other local funds.