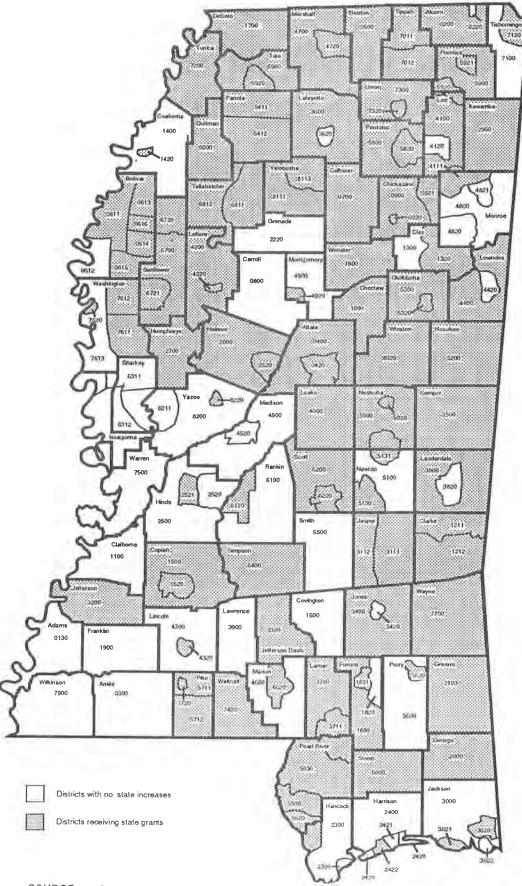

#### Conclusions From Models

Although PEER does not make formal recommendations concerning these options, some general conclusions can be made. Models 1 and 3 tend to provide funds to those districts which are most needy. Model 1 provides greater help, while Model 3 is less expensive to the state. Model 2 provides more aid overall, yet does not guarantee state grants will be awarded to the districts which have the lowest revenue per child from all local sources. However, in the long run, Model 4 is the most appropriate inasmuch as it is driven by the cost of educating students. The model is based on the funding level necessary to meet accreditation standards or, in other words, to provide an adequate education.