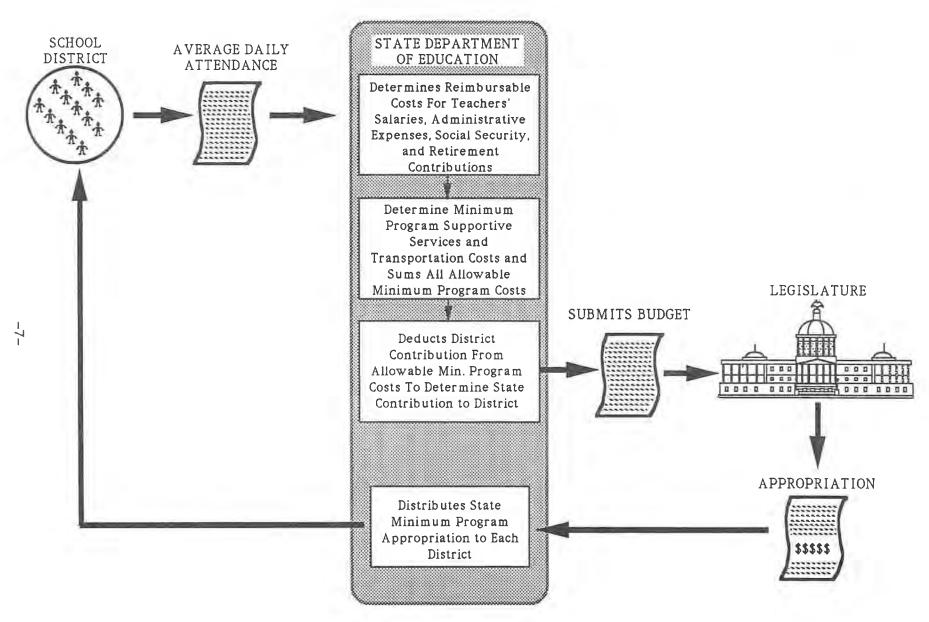

### Mississippi's Minimum Education Program

The Minimum Program (as illustrated in Exhibit 3, page 7,) funds instructional, transportation, and district support costs. The Legislature established the Minimum Program in 1953 as a reform effort in response to concerns about the adequacy and equity of state public school funding. Prior to this, local taxes funded the state's 1417 local districts. The Minimum Program gradually reduced the number of school districts and made the state a funding partner with the local districts. The Minimum Program funds teachers' salaries, assistance to districts in paying for superintendents' and principals' salaries, supportive services, pupil transportation, administrative expenses, and some employee Social Security and retirement contributions.

The amounts provided to school districts through the Minimum Program, the sources of Minimum Program funding, and the amounts provided to the Minimum Program by various sources are determined by the formulas established in MISS. CODE ANN. Sections 37-19-1 et seq. This chapter sets up a procedure for allotting each school district a certain amount of Minimum Program funding annually and specifies a total ad valorem annual contribution from local governments for each fiscal year. Section 37-19-37 establishes a formula which sets the percentage of the total annual ad valorem contribution which each district must pay.

EXHIBIT 3
FLOWCHART OF MINIMUM FOUNDATION PROGRAM FUNDING

The first step in the Minimum Program funding process is to determine the annual cost of the Minimum Program. The most determinative part of this step is calculating the number of teacher units allotted to each school district. Each district is allotted one teacher unit for every twenty-four pupils in average daily attendance in kindergarten through grade four and one for every twenty-seven pupils in average daily attendance in grades five through twelve. Additionally, each district is awarded an additional one-half of a teacher unit and one full teacher unit respectively for each vocational and special education teacher employed in programs approved by SDE. The teacher unit allotment to the districts serves as a factor in determining several elements of Minimum Program funding.

Each district obtains funding for teachers' salaries based on the number of teacher units and the qualifications and experience of the teachers which are matched with the units. The amount paid as salary to the teacher is a base amount which the district may supplement. Secondly, the Minimum Education Fund provides each county and separate school district with seventy-five dollars per teacher unit for paying or supplementing superintendents' and principals' salaries. The Minimum Program also funds the school system's administrative expenses in a manner that often depends on teacher unit allotments. Each system annually receives a minimum of \$15,000 and an additional fifty dollars for each teacher unit in excess of fifty teacher units for administrative expenses. However, no school district is allotted more than \$25,000 for administrative expenses. The Minimum Program allots to each school district an amount sufficient to pay a portion of the employer's part of the public employees' retirement and Social Security contributions for all teachers and other employees whose salaries are paid in whole or in part from Minimum Program funds. This allowance shall be based only on that part of the salaries paid from Minimum Program funds. Additionally, the Minimum Program provides \$3,425 (\$3,625 after July 1, 1989) per teacher unit annually to each district for use in supportive services such as other salaries, equipment, or improvements.

The Minimum Education Program also funds support in which the teacher unit allotment is not a factor in determining the gross amount paid to the districts. Each district receives funding for transportation based on the average daily attendance of transported pupils and the transported student density group into which it fails. (The state Department of Education develops a scale providing the greater allowance per pupil transported in school districts with lower student densities and a smaller allowance per pupil transported in school districts with higher student densities.) The sum of all areas funded by the Minimum Program constitutes the total Minimum Program allotment to each school district. The sum of the districts' allotments represents the overall cost of the Minimum Program.